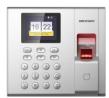

## DS-K1T8003MF Fingerprint Access Control Terminal

- 2.4-inch LCD Display Fingerprint Access Control Terminal, Built-in Mifare card reading module
- Communication: TCP/IP, ISUP5.0; 1000 users, 1000 fingerprints, 1000 card and Max. 100,000 event records
- Support Access Control and Time Attendance Function, Optical Fingerprint Module
- Remotely opens door via Hik-Connect mobile client; Tamper alarm.