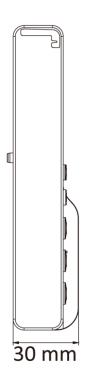

## Specification

| 2.4-inch                                                                              |
|---------------------------------------------------------------------------------------|
| LCD-TFT display screen                                                                |
|                                                                                       |
| 1 loudspeaker, 1 buzzer                                                               |
|                                                                                       |
| TCP/IP, 10/100Mbps, self-adaptive                                                     |
| TCP/IP, ISUP                                                                          |
|                                                                                       |
| 1                                                                                     |
| 1                                                                                     |
| 1                                                                                     |
| 1                                                                                     |
| 1                                                                                     |
| 1                                                                                     |
|                                                                                       |
| 1000                                                                                  |
| 1000                                                                                  |
| 100,000                                                                               |
|                                                                                       |
| Mifare 1 card                                                                         |
| 0 to 5 cm                                                                             |
| Optical fingerprint module                                                            |
| 1:1 and 1:N                                                                           |
| < 1s                                                                                  |
|                                                                                       |
| 12 VDC/1 A                                                                            |
| -10 °C to +55 °C (14 °F to +131 °F)                                                   |
| 10% to 90% (no condensing)                                                            |
| Silver                                                                                |
| 140 mm × 155 mm × 30 mm (5.51" × 6.01" × 1.18")                                       |
| Stand-alone operation, calculate attendance data and export reports via USB interface |
| Wall mounting                                                                         |
| Gross weight: 0.78 kg (1.72 lbs)  Net weight: 0.22 kg (0.48 lbs)                      |
|                                                                                       |

## Dimension

- Accessory
- Optional