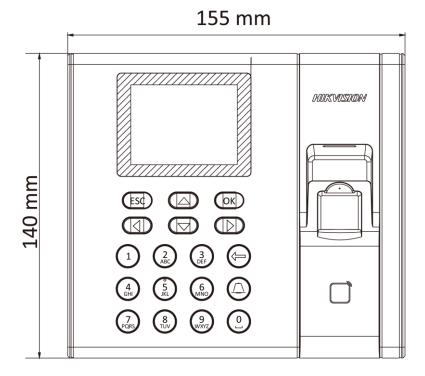

## Specification

| Display                          |                                                                                       |
|----------------------------------|---------------------------------------------------------------------------------------|
| Screen size                      | 2.4-inch                                                                              |
| Туре                             | LCD-TFT display screen                                                                |
| Audio                            |                                                                                       |
| Audio output                     | 1 loudspeaker, 1 buzzer                                                               |
| Network                          |                                                                                       |
| Wired network                    | TCP/IP, 10/100Mbps, self-adaptive                                                     |
| Communication protocol           | TCP/IP, ISUP                                                                          |
| Interface                        |                                                                                       |
| Network interface                | 1                                                                                     |
| Lock control                     | 1                                                                                     |
| Exit button                      | 1                                                                                     |
| Door contact input               | 1                                                                                     |
| TAMPER                           | 1                                                                                     |
| USB                              | 1                                                                                     |
| Capacity                         |                                                                                       |
| Fingerprint capacity             | 1000                                                                                  |
| Event capacity                   | 100,000                                                                               |
| Authentication                   |                                                                                       |
| Fingerprint module               | Optical fingerprint module                                                            |
| Fingerprint comparing mode       | 1:1 and 1:N                                                                           |
| Fingerprint recognition duration | < 1s                                                                                  |
| General                          |                                                                                       |
| Power supply                     | 12 VDC/1 A                                                                            |
| Working temperature              | -10 °C to +55 °C (14 °F to +131 °F)                                                   |
| Working humidity                 | 10% to 90% (no condensing)                                                            |
| Color                            | Silver                                                                                |
| Dimensions                       | 140 mm × 155 mm × 30 mm (5.51" × 6.01" × 1.18")                                       |
| Self Service Reports (SSR)       | Stand-alone operation, calculate attendance data and export reports via USB interface |
| Installation                     | Wall mounting                                                                         |
| Weight                           | Gross weight: 0.78 kg (1.72 lbs)  Net weight: 0.22 kg (0.48 lbs)                      |

## Dimension