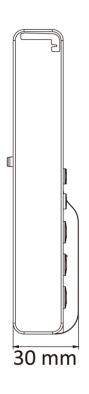

## Specification

| Display                          |                                                                                       |
|----------------------------------|---------------------------------------------------------------------------------------|
| Screen size                      | 2.4-inch                                                                              |
| Туре                             | LCD-TFT display screen                                                                |
| Audio                            |                                                                                       |
| Audio output                     | 1 loudspeaker, 1 buzzer                                                               |
| Network                          |                                                                                       |
| Wired network                    | TCP/IP, 10/100Mbps, self-adaptive                                                     |
| Communication protocol           | TCP/IP, ISUP                                                                          |
| Interface                        |                                                                                       |
| Network interface                | 1                                                                                     |
| Lock control                     | 1                                                                                     |
| Exit button                      | 1                                                                                     |
| Door contact input               | 1                                                                                     |
| TAMPER                           | 1                                                                                     |
| USB                              | 1                                                                                     |
| Capacity                         |                                                                                       |
| Fingerprint capacity             | 1000                                                                                  |
| Event capacity                   | 100,000                                                                               |
| Authentication                   |                                                                                       |
| Fingerprint module               | Optical fingerprint module                                                            |
| Fingerprint comparing mode       | 1:1 and 1:N                                                                           |
| Fingerprint recognition duration | < 1s                                                                                  |
| General                          |                                                                                       |
| Power supply                     | 12 VDC/1 A                                                                            |
| Working temperature              | -10 °C to +55 °C (14 °F to +131 °F)                                                   |
| Working humidity                 | 10% to 90% (no condensing)                                                            |
| Color                            | Silver                                                                                |
| Dimensions                       | 140 mm × 155 mm × 30 mm (5.51" × 6.01" × 1.18")                                       |
| Self Service Reports (SSR)       | Stand-alone operation, calculate attendance data and export reports via USB interface |
| Installation                     | Wall mounting                                                                         |
| Weight                           | Gross weight: 0.78 kg (1.72 lbs)  Net weight: 0.22 kg (0.48 lbs)                      |

## Dimension