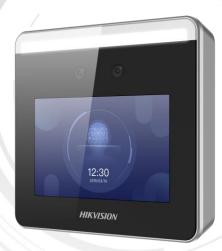

## DS-K1T331W Face Recognition Terminal

- Face mask wearing alert: If the recognizing face does not wear a mask, the device will prompt a voice reminder. At the same time, the authentication or attendance is valid
- Forced mask wearing alert: If the recognizing face does not wear a mask, the device will prompt a voice reminder.

  At the same time, the authentication or attendance will be failed
- Face Recognition Access Control Terminal, 3.97-inch LCD touch screen,2 Mega pixel wide-angle lens
- Max.1000 faces capacity
- Configuration via the web client
- Supports TCP/IP,Wi-Fi communication
- Supports ISUP5.0, ISAPI