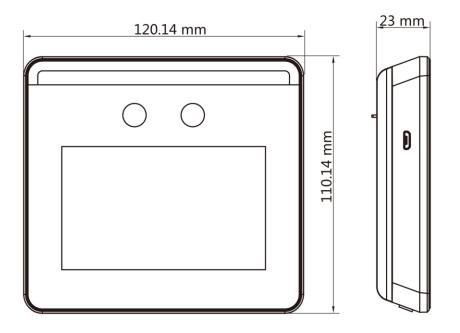

## Dimension

## Specification

| System Parameters             |                                                                                                                                 |
|-------------------------------|---------------------------------------------------------------------------------------------------------------------------------|
| Operation System              | Linux                                                                                                                           |
| Camera                        | 2 MP dual-lens camera with wide dynamic range                                                                                   |
|                               | Card: 1500 (When connecting external card reader)                                                                               |
| Capacity                      | Face: 1000                                                                                                                      |
|                               | Event: 150,000                                                                                                                  |
| 1:N face recognition duration | < 0.2 s                                                                                                                         |
| general                       |                                                                                                                                 |
| FOV                           | HFOV = 41°; VFOV = 75°                                                                                                          |
| LCD Screen                    |                                                                                                                                 |
| LCD Screen                    | 3.97-inch touch screen                                                                                                          |
| General                       |                                                                                                                                 |
| Face Recognition Distance     | 0.3 m to 1.5 m                                                                                                                  |
| Interface                     | USB $\times$ 1, electric lock $\times$ 1, door contact $\times$ 1, tamper $\times$ 1, exit button $\times$ 1, RS-485 $\times$ 1 |
| Communication Mode            | TCP/IP: 10/100 Mbps, self-adaptive                                                                                              |
| Power supply                  | 12 V, 1.5 A, 18 W                                                                                                               |
| Working temperature           | -10 °C to 55 °C (14 °F to 131 °F)                                                                                               |
| Working humidity              | 10 to 90% (no condensing)                                                                                                       |
| Dimension                     | 120 mm × 110 mm × 23 mm (4.7" × 4.3" × 0.9")                                                                                    |
| Application situation         | Indoor use                                                                                                                      |
| Language                      | English, Spanish (South America), Arabic, Thai, Indonesian, Russian, Vietnamese,                                                |
|                               | Portuguese (Brazil)                                                                                                             |
| Platform                      | Hik-ProConnect and HikCentral Professional                                                                                      |
| Communication protocol        | HikCentral Pro OpenAPI and Hik-ProConnect OpenAPI                                                                               |