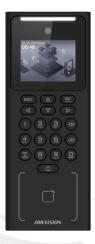

#### DS-K1T321EX Face Recognition Terminal

Face recognition terminal adopts deep learning algorithm, which helps to recognize the face faster with higher accuracy. It also supports multiple authentication modes: face/card/PIN authentication, etc. It can be applied in multiple scenarios, such as buildings, enterprises, financial industries, and other important areas.

- 2.4-inch LCD screen, 2 MP lens
- Multiple authentication methods, including face, card (EM card), and PIN, etc.
- Max. 500 faces, 3000 cards, and 150,000 events
- Face recognition duration < 0.2 s/User</p>
- Supports ISAPI and ISUP 5.0 protocols
- Configuration via the PC web client and mobile web client
- Supports wiring with secure door control unit or card reader via RS-485

### Available Model

DS-K1T321EX

**HIKVISION**<sup>®</sup>