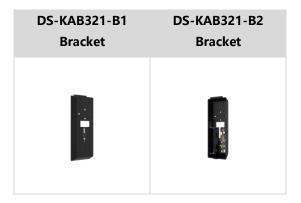

, Thai, Indonesian, Russian, Vietnamese, |
|                     | Portuguese (Brazil), Korean, Japanese                                            |
| Keypad              | Support                                                                          |
| Function            |                                                                                  |
| Face anti-spoofing  | Support                                                                          |
| Hik-Partner Pro     | Support                                                                          |
| Face recognition    | Support                                                                          |

### Available Model

DS-K1T321EX



**HIKVISION**<sup>®</sup>

#### Dimension









## Accessory

## Optional